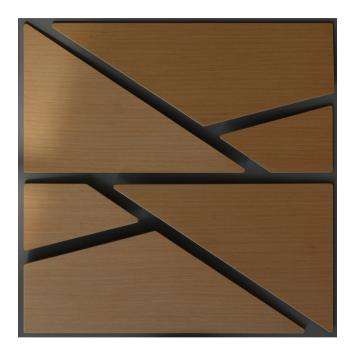

## **WDETANA1AALGRBNMK**

OAK

 $47.24'' \times 23.62''$  (120  $\times$  60 cm) panels come in sets of two.  $23.62'' \times 23.62''$  (60  $\times$  60 cm) panels come in sets of four. The number of panels per box is the minimum suggested amount to create the design envisioned by Mikodam.

## **DIMENSIONS**

X : 23.62" - 60 cmY : 47.24" - 120 cm

**D**: 3.42" - 8.7 cm **W**: 26.0 lbs - 11.8 kg

\*Perforated surface options with two different diameters are available.

Rail depth is not included in the measurements. (Depth of rail: 1" - 2,5 cm)