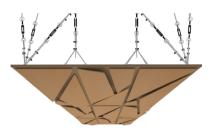

## **DETA**





## **WDETANA1AALGRBNMK**

OAK

 $47.24'' \times 23.62''$  (120  $\times$  60 cm) panels come in sets of two.  $23.62'' \times 23.62''$  (60  $\times$  60 cm) panels come in sets of four. The number of panels per box is the minimum suggested amount to create the design envisioned by Mikodam.



## CEILING APPLICATION





## **DIMENSIONS**



X : 23.62" - 60 cmY : 47.24" - 120 cm

**D**: 3.42" - 8.7 cm **W**: 26.0 lbs - 11.8 kg

\*Perforated surface options with two different diameters are available.

Rail depth is not included in the measurements. (Depth of rail: 1" - 2,5 cm)

\*\*Can be used with baseboard upon request.