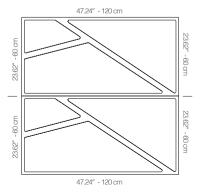

## **WDETANA1AALGRBNMK**

OAK

 $47.24'' \times 23.62''$  (120  $\times$  60 cm) panels come in sets of two.  $23.62'' \times 23.62''$  (60  $\times$  60 cm) panels come in sets of four. The number of panels per box is the minimum suggested amount to create the design envisioned by Mikodam.

## **DIMENSIONS**

X : 23.62" - 60 cmY : 47.24" - 120 cm

**D**: 3.42" - 8.7 cm **W**: 26.0 lbs - 11.8 kg

\*Perforated surface options with two different diameters are available.

Rail depth is not included in the measurements. (Depth of rail: 1" - 2,5 cm)