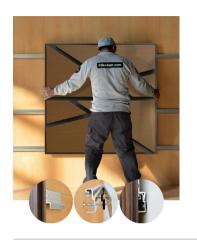

## **DETA**





## **WDETANA1AALGRBNMK**

OAK

 $47.24'' \times 23.62''$  (120  $\times$  60 cm) panels come in sets of two.  $23.62'' \times 23.62''$  (60  $\times$  60 cm) panels come in sets of four. The number of panels per box is the minimum suggested amount to create the design envisioned by Mikodam.



## CEILING APPLICATION





## **DIMENSIONS**



X : 23.62" - 60 cmY : 47.24" - 120 cm

**D**: 3.42" - 8.7 cm **W**: 26.0 lbs - 11.8 kg

\*Perforated surface options with two different diameters are available.

Rail depth is not included in the measurements. (Depth of rail: 1" - 2,5 cm)

\*\*Can be used with baseboard upon request.